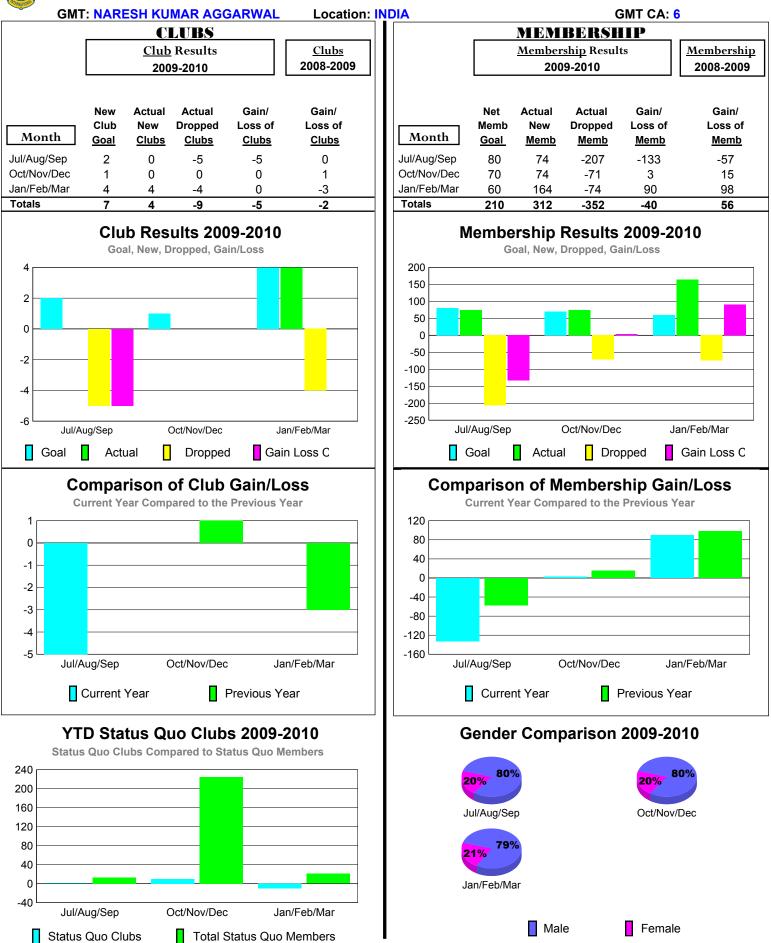

#### 2009-2010 GMT Quarterly Report for District (or Undistricted) District 305 N2

Jan/Feb/Mar

Jan/Feb/Mar

Male