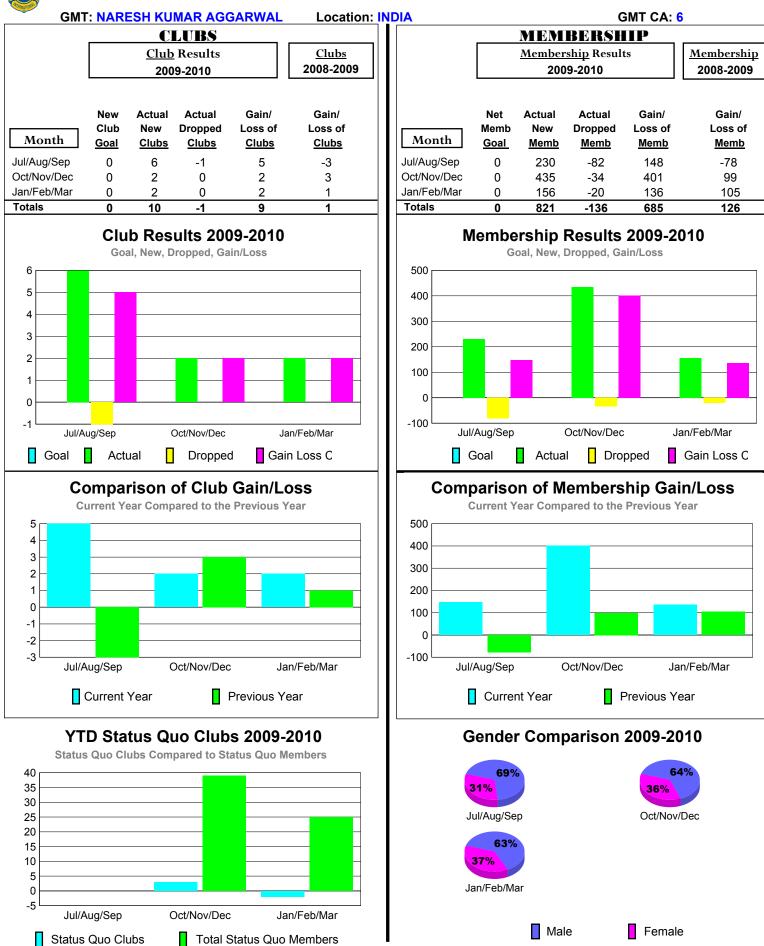

#### 2009-2010 GMT Quarterly Report for District (or Undistricted) District 305 N1

Male

0

-40

Jul/Aug/Sep

Status Quo Clubs

Oct/Nov/Dec

Total Status Quo Members