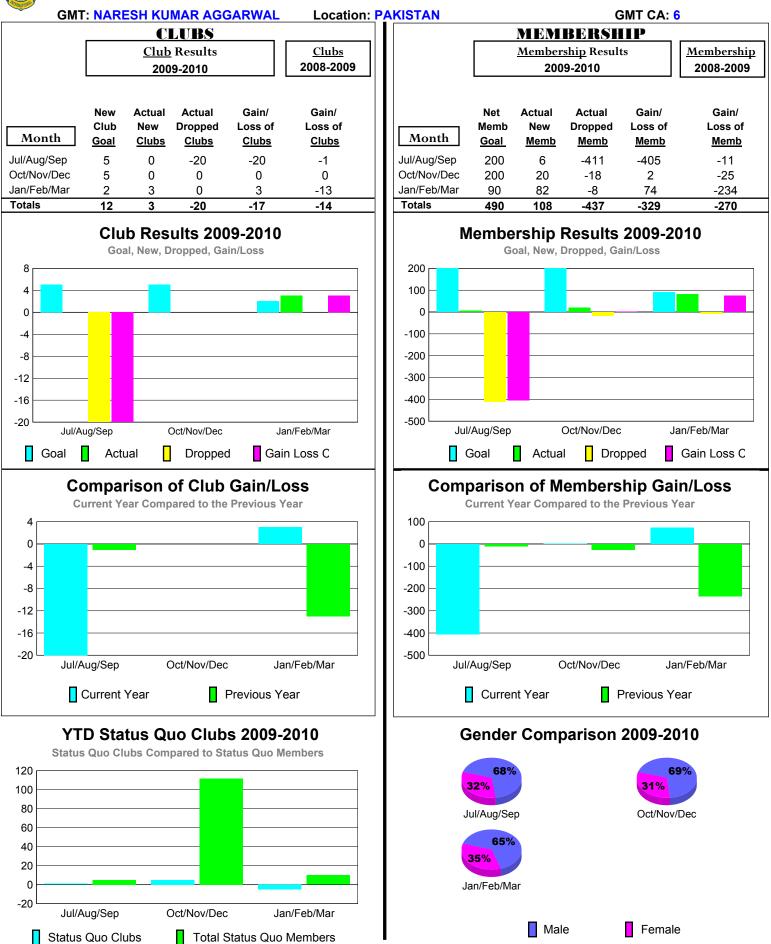

# 2009-2010 GMT Quarterly Report for District (or Undistricted) District 305 S1

Oct/Nov/Dec Jan/Feb/Mar
Total Status Quo Members

Jul/Aug/Sep

Status Quo Clubs

Male