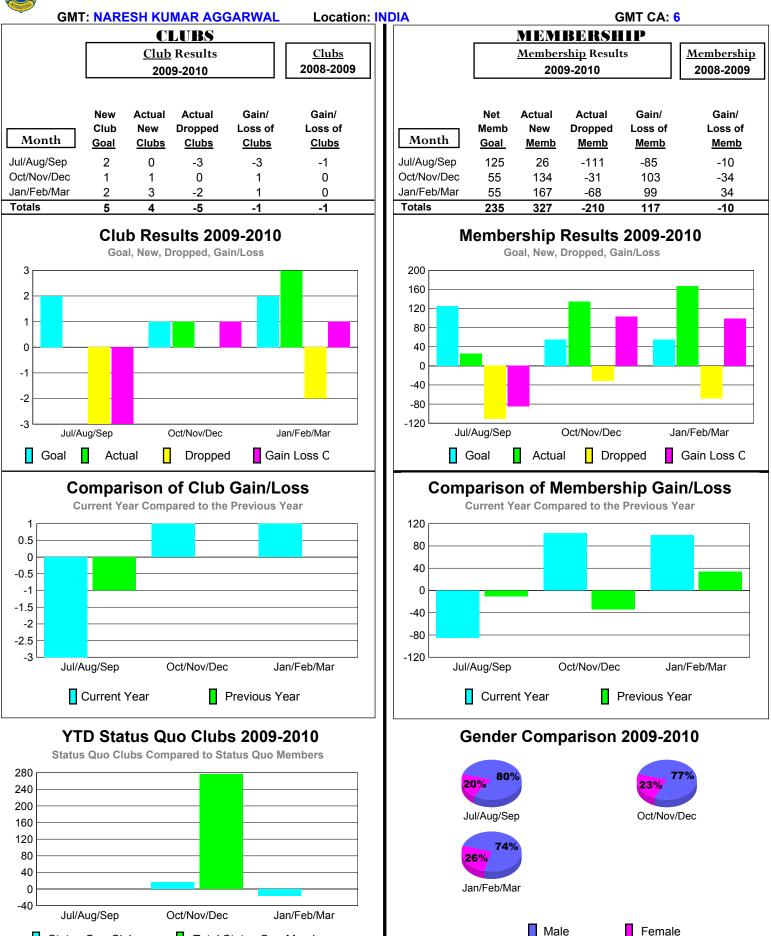

#### 2009-2010 GMT Quarterly Report for District (or Undistricted) District 305 N2

Jan/Feb/Mar

Jan/Feb/Mar

Male