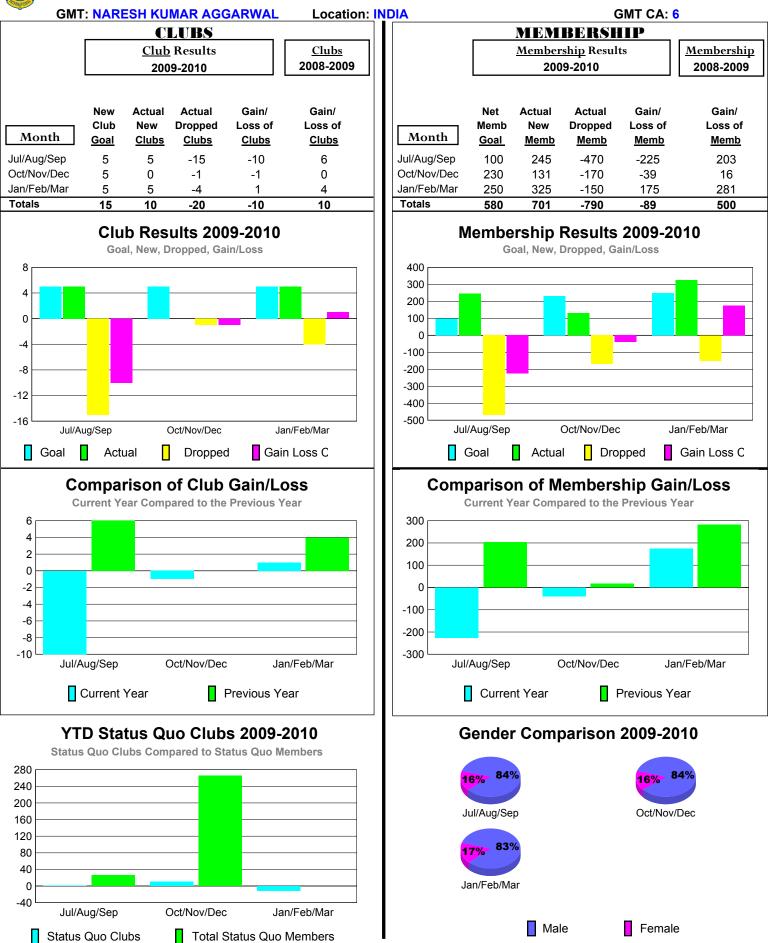

#### 2009-2010 GMT Quarterly Report for District (or Undistricted) District 305 N1

Male

0

-40

Jul/Aug/Sep

Status Quo Clubs

Oct/Nov/Dec

Total Status Quo Members