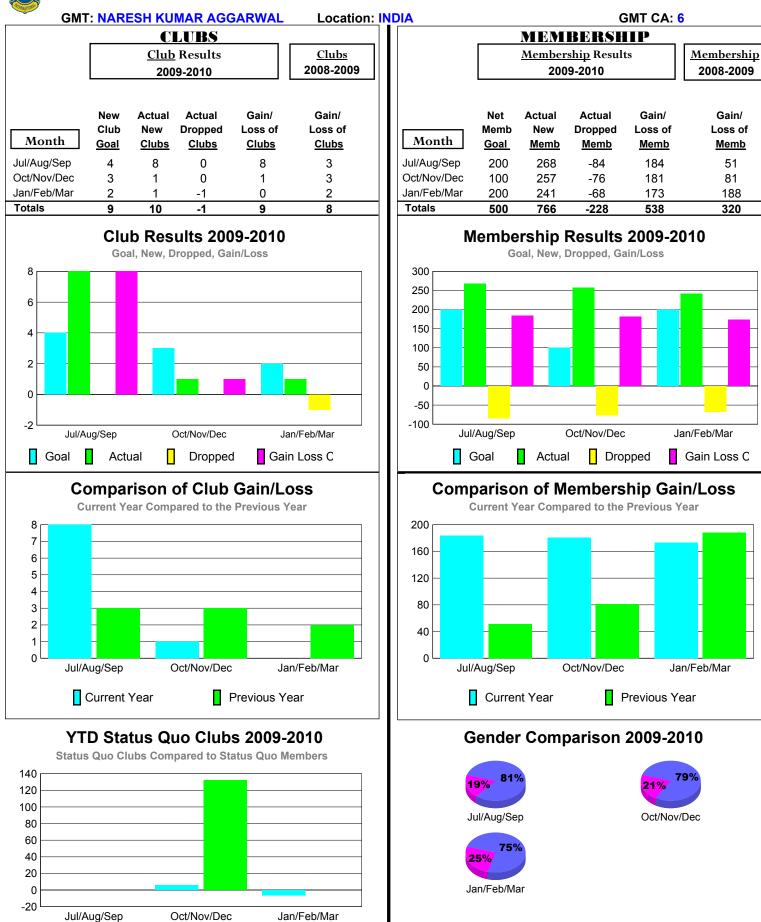

strict (or Undistricted) District 305 N1



Male



0

-40

Jul/Aug/Sep

Status Quo Clubs

Oct/Nov/Dec

Total Status Quo Members

#### 2009-2010 GMT Quarterly Report for District (or Undistricted) District 305 N2



Jan/Feb/Mar

Jan/Feb/Mar

Male



# 2009-2010 GMT Quarterly Report for District (or Undistricted) District 305 S1



Oct/Nov/Dec Jan/Feb/Mar
Total Status Quo Members

Jul/Aug/Sep

Status Quo Clubs

Male



# 2009-2010 GMT Quarterly Report for District (or Undistricted) District 305 S2





# 2009-2010 GMT Quarterly Report for District (or Undistricted) District 305 S3





# 2009-2010 GMT Quarterly Report for District (or Undistricted) District 321A1



Total Status Quo Members

Status Quo Clubs



# 2009-2010 GMT Quarterly Report for District (or Undistricted) District 321A2



Total Status Quo Members

Status Quo Clubs

Male



# 2009-2010 GMT Quarterly Report for District (or Undistricted) District 321A3





# 2009-2010 GMT Quarterly Report for District (or Undistricted) District 321B1





# 2009-2010 GMT Quarterly Report for District (or Undistricted) District 321B2



Status Quo Clubs Total Status Quo Members Male



# 2009-2010 GMT Quarterly Report for District (or Undistricted) District 321C1





Jul/Aug/Sep

Status Quo Clubs

Oct/Nov/Dec

Jan/Feb/Mar

Total Status Quo Members

# 2009-2010 GMT Quarterly Report for District (or Undistricted) District 321C2







# 2009-2010 GMT Quarterly Report for District (or Undistricted) District 321 D





#### 2009-2010 GMT Quarterly Report for District (or Undistricted) District 321 E





# 2009-2010 GMT Quarte