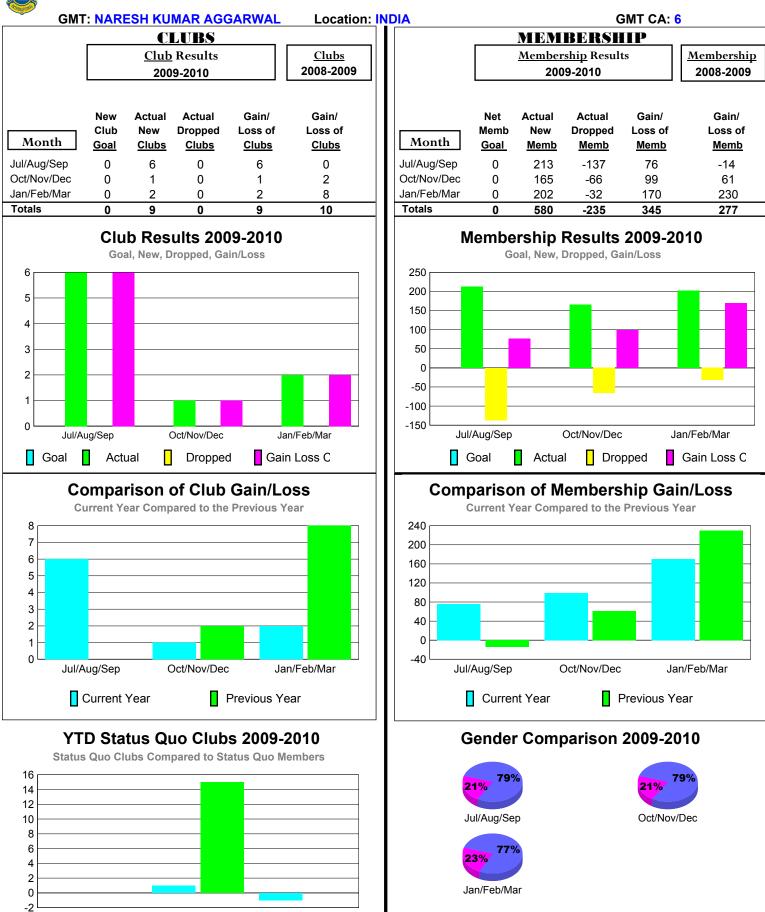

10 GMT Quarterly Report for District (or Undistricted) District 321A1



Total Status Quo Members

Status Quo Clubs



# 2009-2010 GMT Quarterly Report for District (or Undistricted) District 321A2



Total Status Quo Members

Status Quo Clubs

Male



# 2009-2010 GMT Quarterly Report for District (or Undistricted) District 321A3





# 2009-2010 GMT Quarterly Report for District (or Undistricted) District 321B1





# 2009-2010 GMT Quarterly Report for District (or Undistricted) District 321B2



Status Quo Clubs Total Status Quo Members Male



# 2009-2010 GMT Quarterly Report for District (or Undistricted) District 321C1





Jul/Aug/Sep

Status Quo Clubs

Oct/Nov/Dec

Jan/Feb/Mar

Total Status Quo Members

# 2009-2010 GMT Quarterly Report for District (or Undistricted) District 321C2







# 2009-2010 GMT Quarterly Report for District (or Undistricted) District 321 D





#### 2009-2010 GMT Quarterly Report for District (or Undistricted) District 321 E





# 2009-2010 GMT Quarterly Report for District (or Undistricted) District 321 F



Total Status Quo Members

Status Quo Clubs

Male