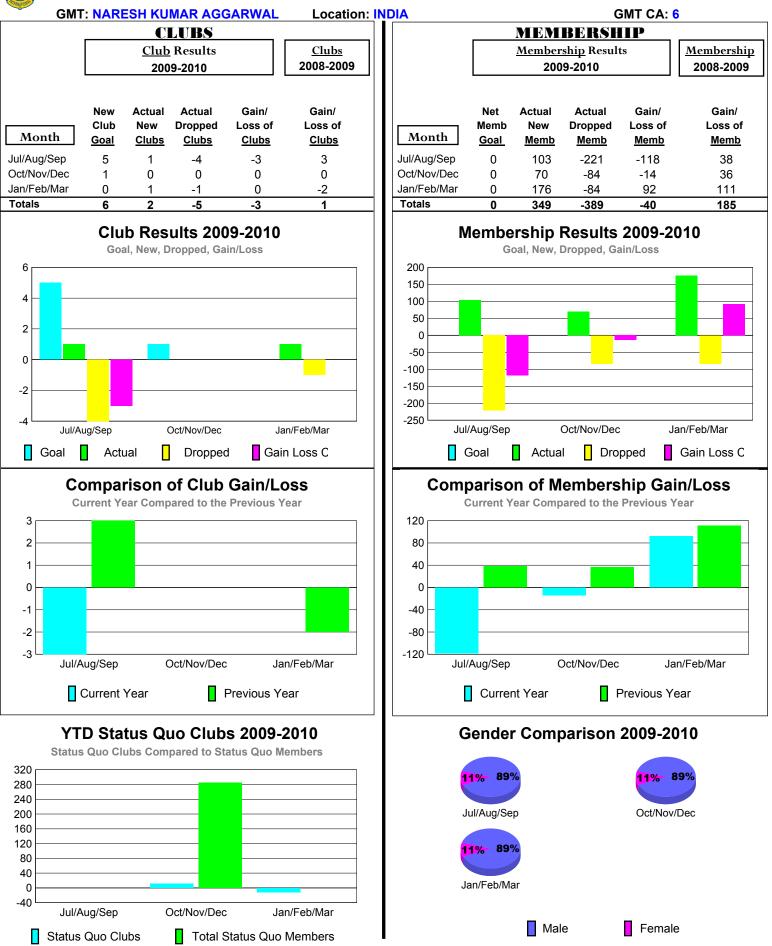

# 2009-2010 GMT Quarterly Report for District (or Undistricted) District 305 S1

Oct/Nov/Dec Jan/Feb/Mar
Total Status Quo Members

Jul/Aug/Sep

Status Quo Clubs

Male