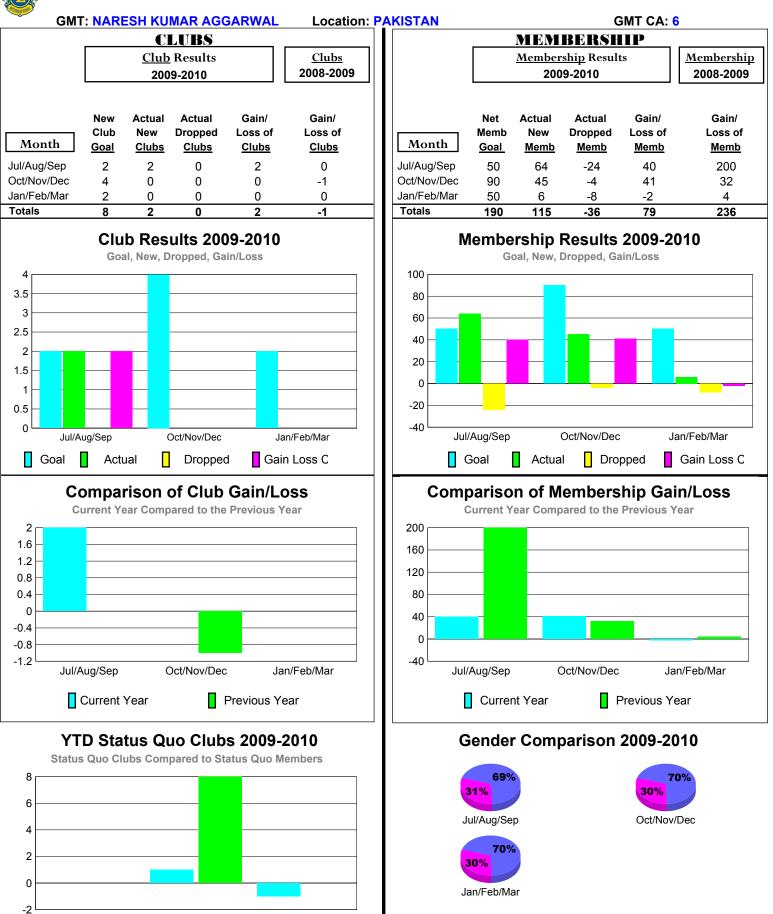

# 2009-2010 GMT Quarterly Report for District (or Undistricted) District 305 S1

Oct/Nov/Dec Jan/Feb/Mar
Total Status Quo Members

Jul/Aug/Sep

Status Quo Clubs

Male