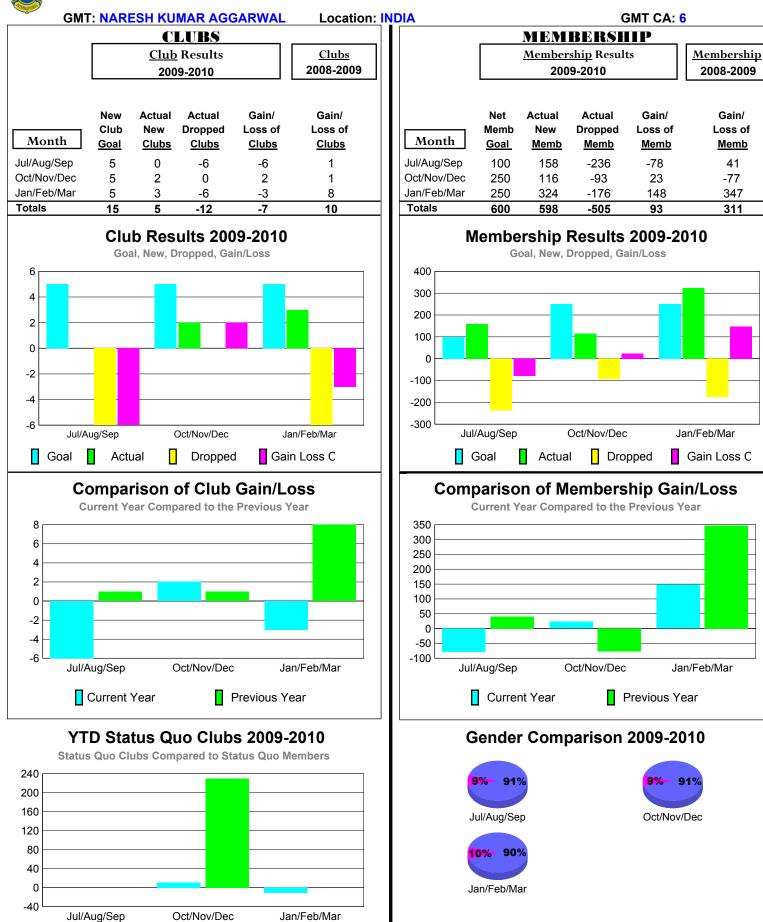

# 2009-2010 GMT Quarterly Report for District (or Undistricted) District 305 S1

Oct/Nov/Dec Jan/Feb/Mar
Total Status Quo Members

Jul/Aug/Sep

Status Quo Clubs

Male