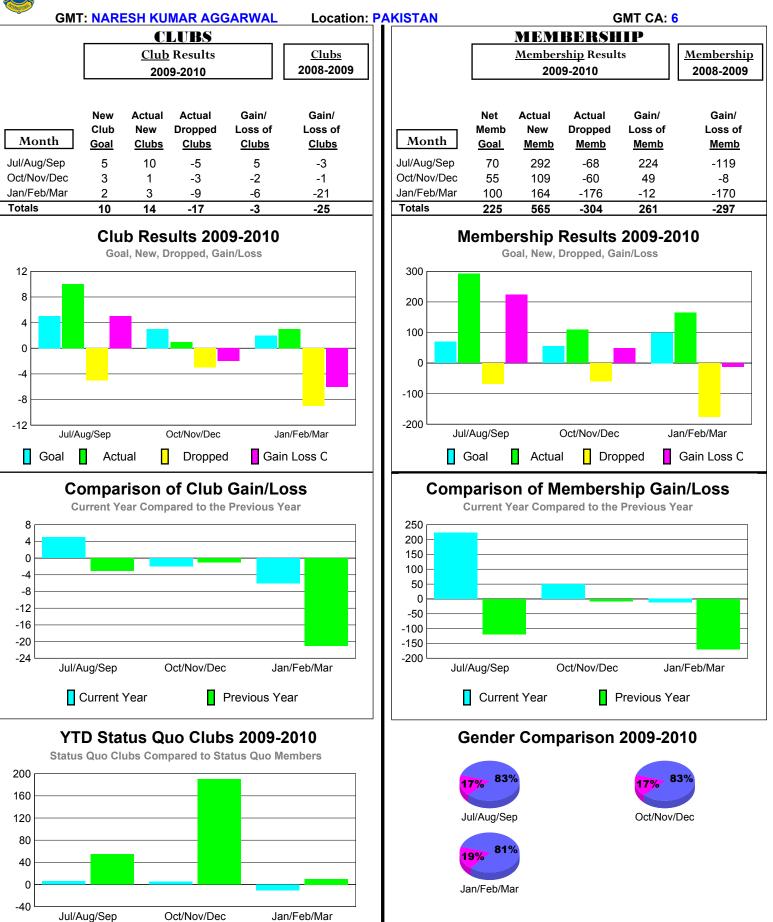

#### 2009-2010 GMT Quarterly Report for District (or Undistricted) District 305 N1

Male

0

-40

Jul/Aug/Sep

Status Quo Clubs

Oct/Nov/Dec

Total Status Quo Members