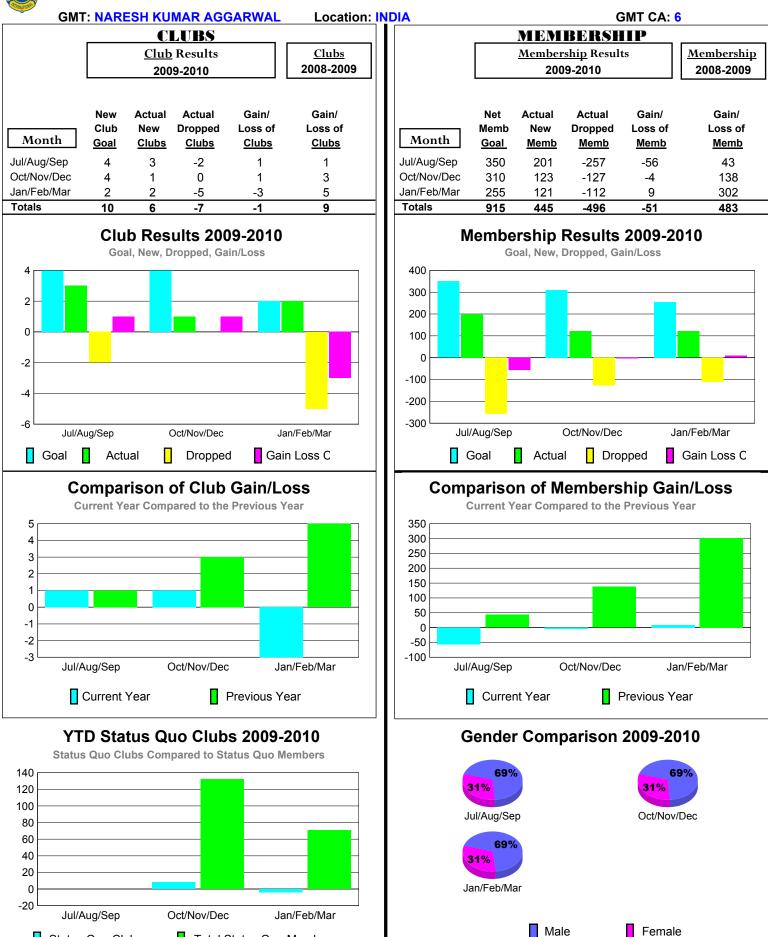

Status Quo Clubs

Total Status Quo Members

#### 2009-2010 GMT Quarterly Report for District (or Undistricted) District 305 N1



Male



0

-40

Jul/Aug/Sep

Status Quo Clubs

Oct/Nov/Dec

Total Status Quo Members

#### 2009-2010 GMT Quarterly Report for District (or Undistricted) District 305 N2



Jan/Feb/Mar

Jan/Feb/Mar

Male



# 2009-2010 GMT Quarterly Report for District (or Undistricted) District 305 S1



Oct/Nov/Dec Jan/Feb/Mar
Total Status Quo Members

Jul/Aug/Sep

Status Quo Clubs

Male



# 2009-2010 GMT Quarterly Report for District (or Undistricted) District 305 S2





# 2009-2010 GMT Quarterly Report for District (or Undistricted) District 305 S3





# 2009-2010 GMT Quarterly Report for District (or Undistricted) District 321A1



Total Status Quo Members

Status Quo Clubs



# 2009-2010 GMT Quarterly Report for District (or Undistricted) District 321A2



Total Status Quo Members

Status Quo Clubs

Male



# 2009-2010 GMT Quarterly Report for District (or Undistricted) District 321A3





# 2009-2010 GMT Quarterly Report for District (or Undistricted) District 321B1





# 2009-2010 GMT Quarterly Report for District (or Undistricted) District 321B2



Status Quo Clubs Total Status Quo Members Male



# 2009-2010 GMT Quarterly Report for District (or Undistricted) District 321C1





Jul/Aug/Sep

Status Quo Clubs

Oct/Nov/Dec

Jan/Feb/Mar

Total Status Quo Members

# 2009-2010 GMT Quarterly Report for District (or Undistricted) District 321C2







# 2009-2010 GMT Quarterly Report for District (or Undistricted) D