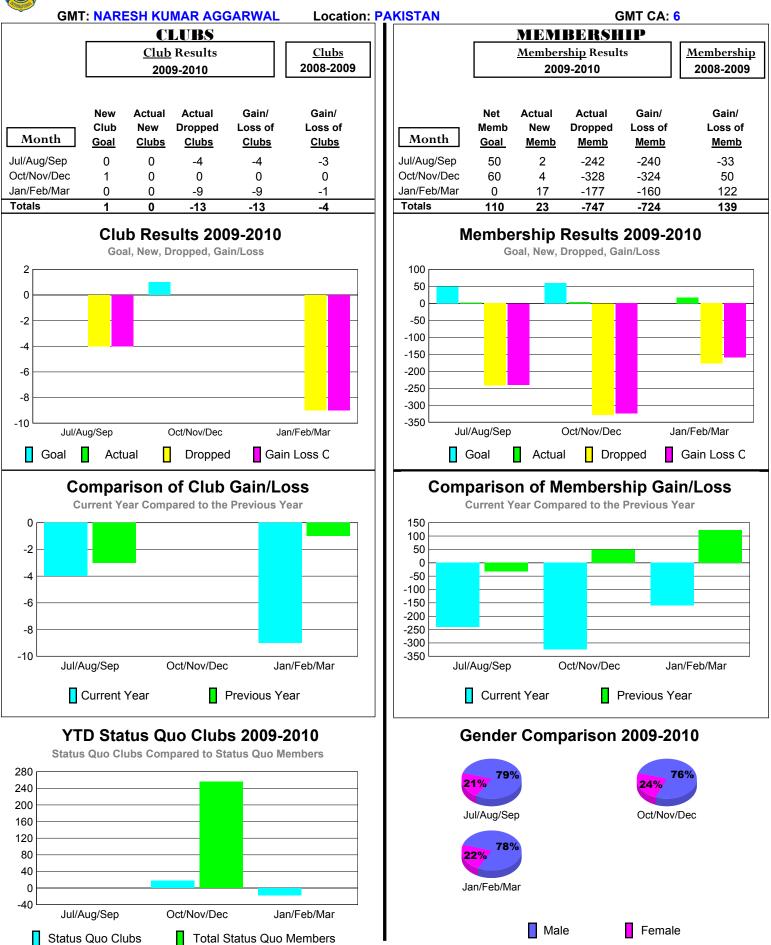

Status Quo Clubs

Total Status Quo Members

#### 2009-2010 GMT Quarterly Report for District (or Undistricted) District 305 N1



Male



0

-40

Jul/Aug/Sep

Status Quo Clubs

Oct/Nov/Dec

Total Status Quo Members

#### 2009-2010 GMT Quarterly Report for District (or Undistricted) District 305 N2



Jan/Feb/Mar

Jan/Feb/Mar

Male



# 2009-2010 GMT Quarterly Report for District (or Undistricted) District 305 S1



Oct/Nov/Dec Jan/Feb/Mar
Total Status Quo Members

Jul/Aug/Sep

Status Quo Clubs

Male



# 2009-2010 GMT Quarterly Report for District (or Undistricted) District 305 S2





# 2009-2010 GMT Quarterly Report for District (or Undistricted) District 305 S3





# 2009-2010 GMT Quarterly Report for District (or Undistricted) District 321A1



Total Status Quo Members

Status Quo Clubs



# 2009-2010 GMT Quarterly Report for District (or Undistricted) District 321A2



Total Status Quo Members

Status Quo Clubs

Male



# 2009-2010 GMT Quarterly Report for District (or Undistricted) District 321A3





# 2009-2010 GMT Quarterly Report for District (or Undistricted) District 321B1





# 2009-2010 GMT Quarterly Report for District (or Undistricted) District 321B2



Status Quo Clubs Total Status Quo Members Male



# 2009-2010 GMT Quarterly Report for District (or Undistricted) District 321C1





Jul/Aug/Sep

Status Quo Clubs

Oct/Nov/Dec

Jan/Feb/Mar

Total St