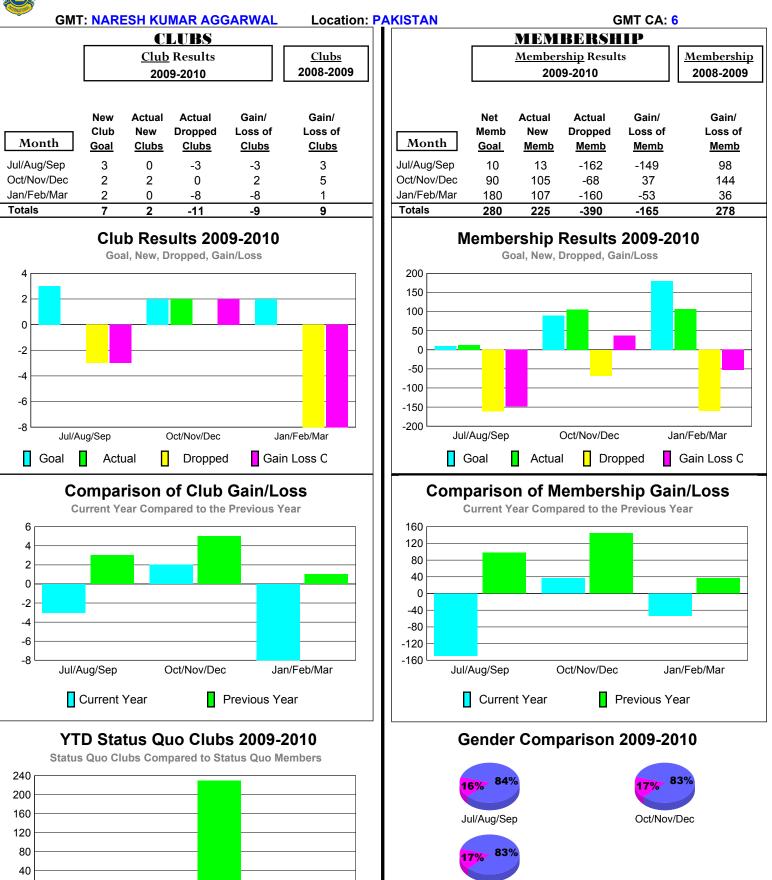

#### 2009-2010 GMT Quarterly Report for District (or Undistricted) District 305 N2

Jan/Feb/Mar

Jan/Feb/Mar

Male