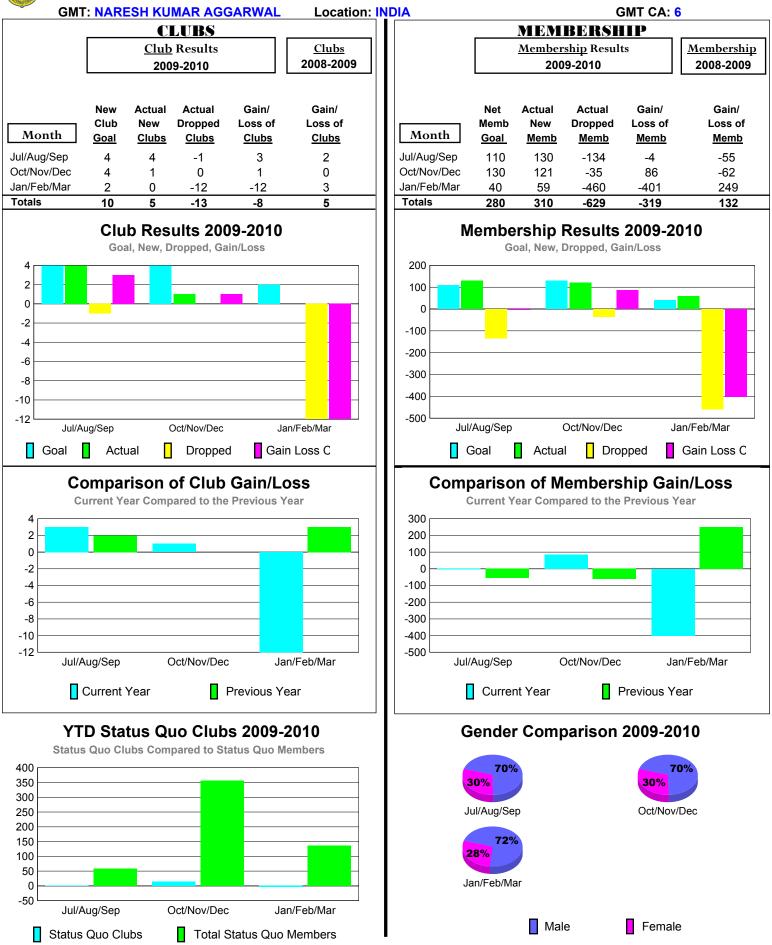

# 2009-2010 GMT Quarterly Report for District (or Undistricted) District 321A1

Total Status Quo Members

Status Quo Clubs